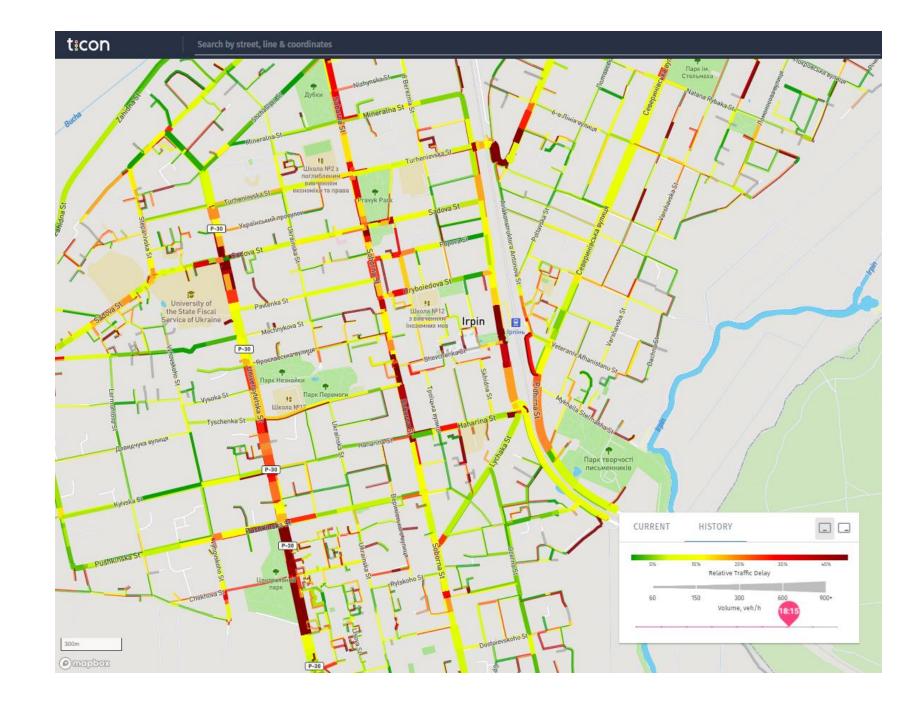

## Data for the area

100% temporal and spatial coverage

#### Dynamic areal map