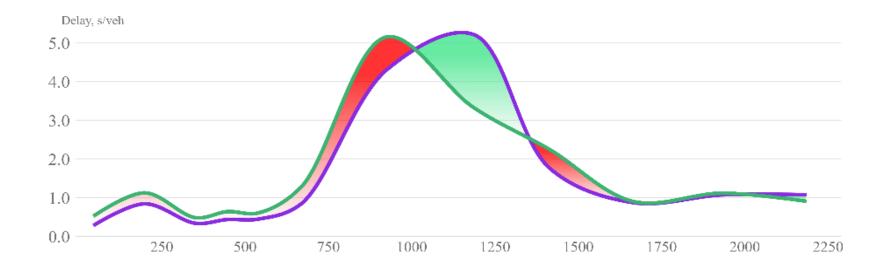

#### Before/After Street Cardiogram

Delay decrease is not consistent - Not so good...