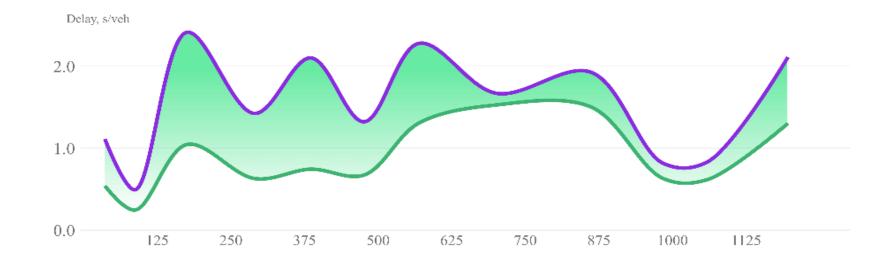

#### Before/After Street Cardiogram

Delay "BEFORE" is smaller then delay "AFTER" - Success!