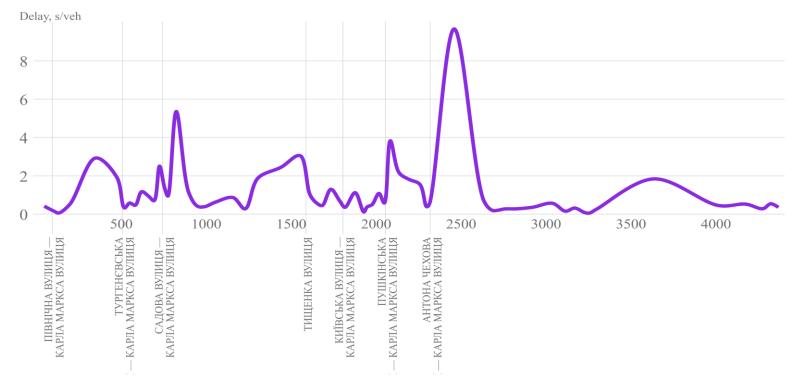

#### Street cardiogram

Distance, m (0...4387 m from ПІВНІЧНА ВУЛИЦЯ — КАРЛА МАРКСА ВУЛИЦЯ to АНТОНА ЧЕХОВА ВУЛИЦЯ — КАРЛА МАРКСА ВУ.