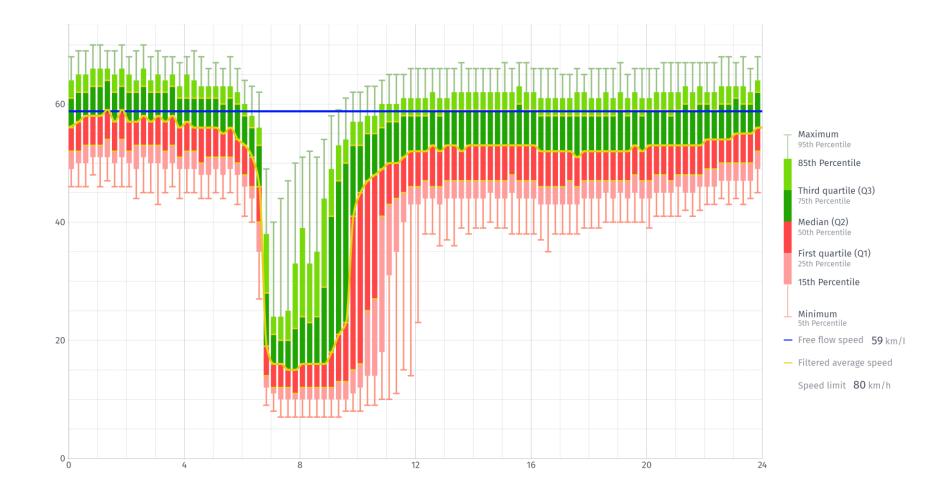

|

## Data for each segment

Short segments, not polygons or TMC

#### Traffic flow speed distribution



#### Probe size distribution



#### True traffic flow volume estimation



#### Street cardiogram



Distance, m (0...4387 m from ПІВНІЧНА ВУЛИЦЯ — КАРЛА МАРКСА ВУЛИЦЯ to АНТОНА ЧЕХОВА ВУЛИЦЯ — КАРЛА МАРКСА ВУ.

#### Before/After Street Cardiogram



Delay "BEFORE" is smaller then delay "AFTER" - Success!



#### Before/After Street Cardiogram



Delay decrease is not consistent - Not so good...



#### Intersectional saturation heatmap



Reference period Weekdays from 6 AM to 9 PM

#### Travel time distribution

Volume, vehicles / h 55 - 60 -50 - 55 -45 - 50 -40 - 45 -35 - 40 -€ 30 - 35 -G 25 - 30 -20 - 25 -15 - 20 -10 - 15 -5 - 10 -0 - 5 -0000 

Time

Vehicles By Speeds on Weekdays, СОБОРНА ВУЛИЦЯ Southbound

#### Travel time and volume

Travel time on Weekdays, КАРЛА МАРКСА ВУЛИЦЯ S