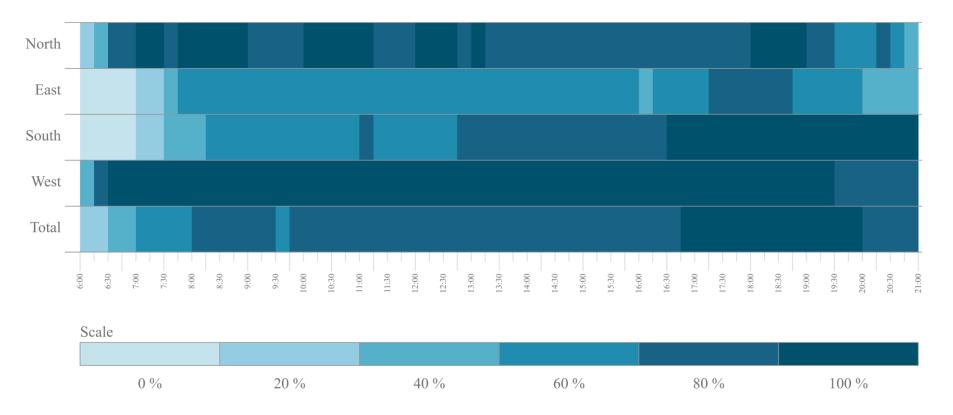

#### Travel time and volume

Travel time on Weekdays, КАРЛА МАРКСА ВУЛИЦЯ Southbound (4401 m)