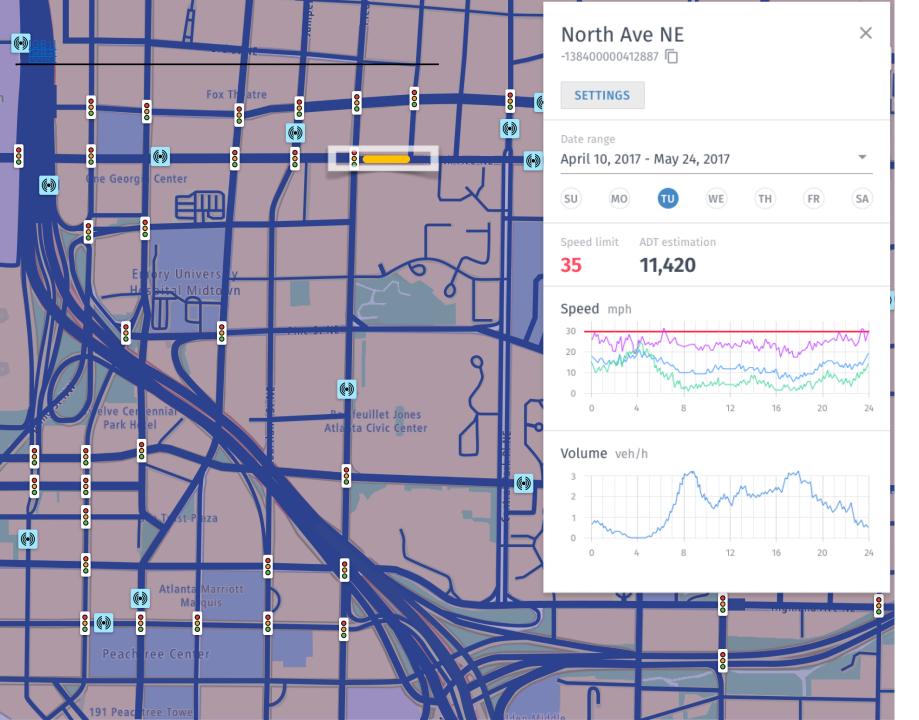

#### Methodology

Ticon methodology is based on a comprehensive study of urban traffic patterns through at least one year.

The key feature of Ticon is our High Resolution dataset with 100% spatial and temporal coverage that demonstrates speeds, volumes and their derivatives for very small road segments (as short as 10 m and on average about 40 m).

It is this feature, pioneered and unique to Ticon, that provides magic superpower to all Ticon applications.