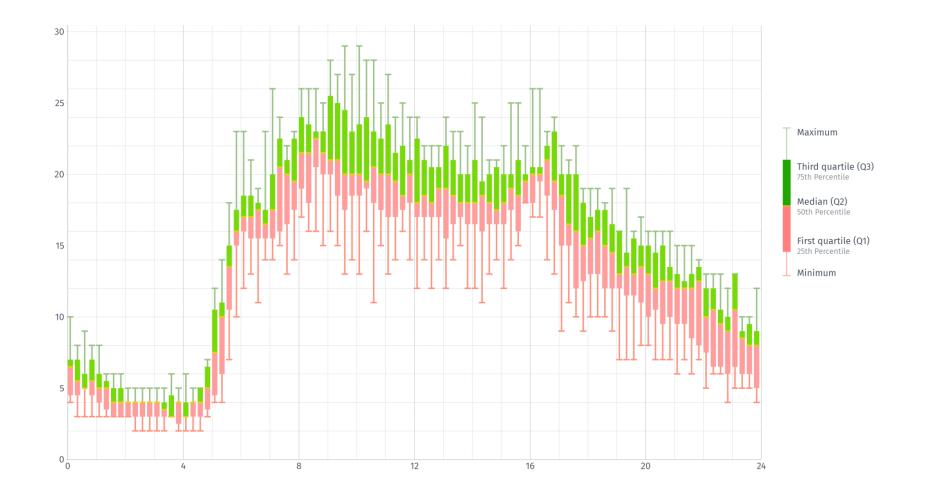

|

## Data for each segment

Short segments, not polygons or TMC

#### Traffic flow speed distribution



#### Probe size distribution



#### True traffic flow volume estimation



#### Street cardiogram



Distance, m (0...4387 m from ПІВНІЧНА ВУЛИЦЯ — КАРЛА МАРКСА ВУЛИЦЯ to АНТОНА ЧЕХОВА ВУЛИЦЯ — КАРЛА МАРКСА ВУ.

#### Before/After Street Cardiogram



Delay "BEFORE" is smaller then delay "AFTER" - Success!



#### Before/After Street Cardiogram



Delay decrease is not consistent - Not so good...



#### Intersectional saturation heatmap



Reference period Weekdays from 6 AM to 9 PM

#### Travel time distribution

Volume, vehicles / h 55 - 60 -50 - 55 -45 - 50 -40 - 45 -35 - 40 -€ 30 - 35 -G 25 - 30 -20 - 25 -15 - 20 -10 - 15 -5 - 10 -0 - 5 -0000 

Time

Vehicles By Speeds on Weekdays, СОБОРНА ВУЛИЦЯ Southbound

#### Travel time and volume

Travel time on Weekdays, КАРЛА МАРКСА ВУЛИЦЯ Southbound (4401 m)



## tecon