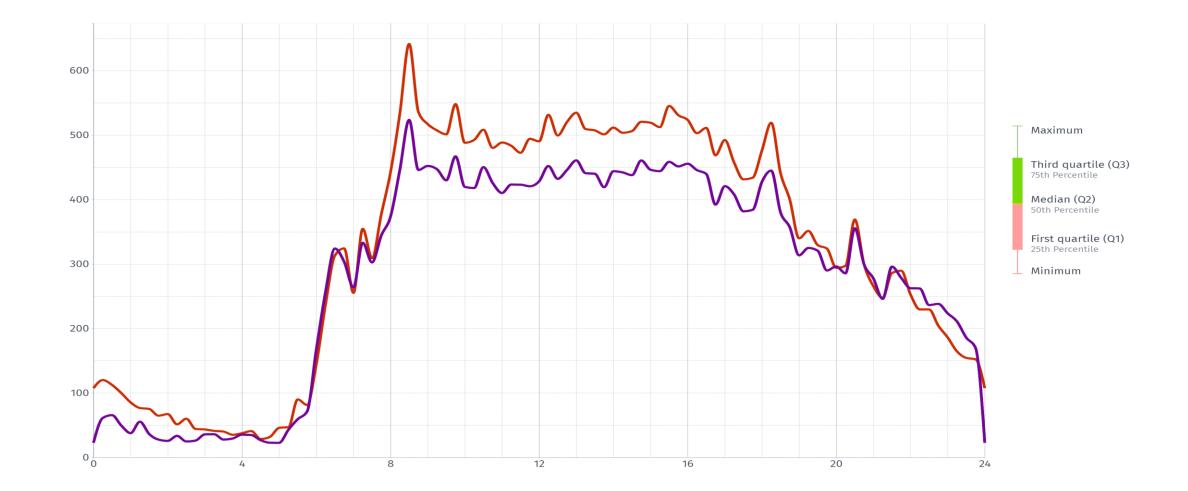

|

## Data for each segment

Short segments, not polygons or TMC

#### Traffic flow speed distribution



#### Probe size distribution



#### True traffic flow volume estimation



#### Street cardiogram



Distance, m (0...4387 m from ПІВНІЧНА ВУЛИЦЯ — КАРЛА МАРКСА ВУЛИЦЯ to АНТОНА ЧЕХОВА ВУЛИЦЯ — КАРЛА МАРКСА ВУ.

#### Before/After Street Cardiogram



Delay "BEFORE" is smaller then delay "AFTER" - Success!



#### Before/After Street Cardiogram



Delay decrease is not consistent - Not so good...



#### Intersectional saturation heatmap



Reference period Weekdays from 6 AM to 9 PM

#### Travel time distribution

Volume, vehicles / h 55 - 60 -50 - 55 -45 - 50 -40 - 45 -35 - 40 -€ 30 - 35 -G 25 - 30 -20 - 25 -15 - 20 -10 - 15 -5 - 10 -0 - 5 -0000 

Time

Vehicles By Speeds on Weekdays, СОБОРНА ВУЛИЦЯ Southbound

#### Travel time and volume

Travel time on Weekdays, КАРЛА МАРКСА ВУЛИЦЯ Southbound (4401 m)



## tecon

Hi-res dataset for mobility improvement anal