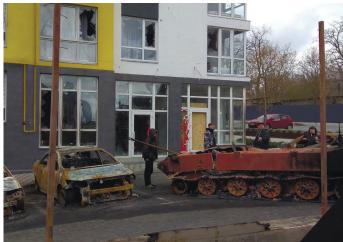

## **AFTER THE RASHISTS INVASION**

**♀** G6C6+CP6

Damaged: playground, facades and roofs, apartment doors and entrance groups. Broken windows in most apartments. Most businesses on the first floors have broken panoramic windows.