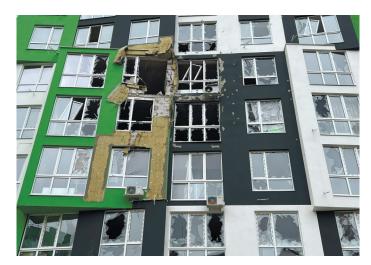

## **AFTER THE RASHISTS INVASION**

**♀** G6C6+CP6

Damaged: playground, facades and roofs, apartment doors and entrance groups. Broken windows in most apartments. Most businesses on the first floors have broken panoramic windows.