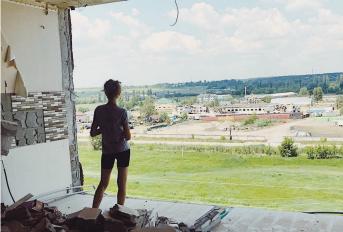

## **AFTER THE RASHISTS INVASION**

**♀** G6C6+CP6

Damaged: playground, facades and roofs, apartment doors and entrance groups. Broken windows in most apartments. Most businesses on the first floors have broken panoramic windows.