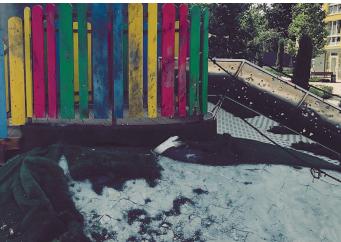

## **AFTER THE RASHISTS INVASION**

**♀** G6C6+CP6

Damaged: playground, facades and roofs, apartment doors and entrance groups. Broken windows in most apartments. Most businesses on the first floors have broken panoramic windows.