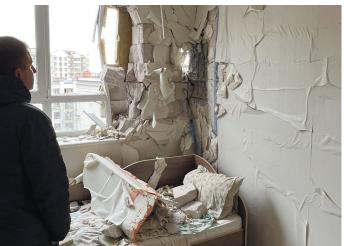

## AFTER THE RASHISTS INVASION

Damaged: roofs, apartment doors and entrance groups, playgrounds and landscaping.

Large-scale destruction of house facades. There are completely destroyed apartments.

Windows and doors in business premises were broken.

Blast-broken windows and walls in apartments.