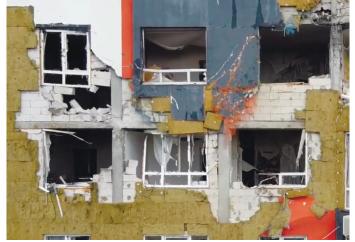

## AFTER THE RASHISTS INVASION

Damaged: roofs, apartment doors and entrance groups, playgrounds and landscaping.

Large-scale destruction of house facades. There are completely destroyed apartments.

Windows and doors in business premises were broken.

Blast-broken windows and walls in apartments.