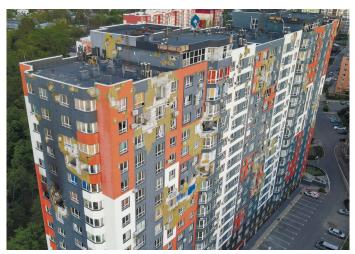

## SYNERGY 2+ RESIDENTIAL COMPLEX

Irpin, Novooskolska St, 2e, 2g. Built in 2018.

**♀** G6C6+CP6

## **BEFORE THE WAR**

Built: 2 houses, 406 apartments, 23.6 thousand square meters of housing.

There are 1020 inhabitants.

The complex has a good location in a developed city district and at the same time, a cozy location next to a green park surrounded by ancient oaks.