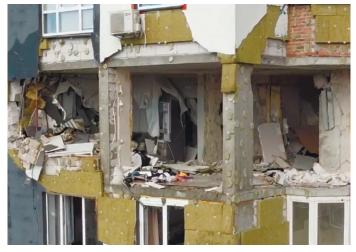

## AFTER THE RASHISTS INVASION

Damaged: roofs, apartment doors and entrance groups, playgrounds and landscaping.

Large-scale destruction of house facades. There are completely destroyed apartments.

Windows and doors in business premises were broken.

Blast-broken windows and walls in apartments.