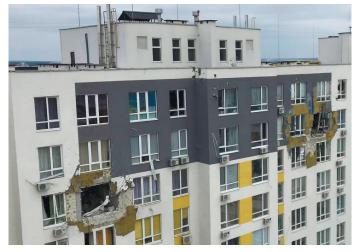

## AFTER THE RASHISTS INVASION

Damaged: roofs, apartment doors and entrance groups, playground, green areas.

Broken windows in apartments and panoramic windows in business premises.

Significant damage to the facades of houses from explosions and fires in the residential complex. Businesses have destruction inside.