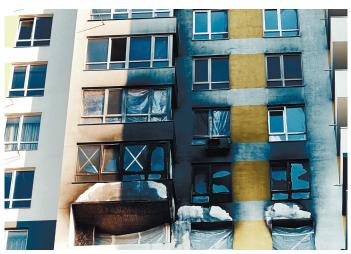

## AFTER THE RASHISTS INVASION

Damaged: roofs, apartment doors and entrance groups, playground, green areas.

Broken windows in apartments and panoramic windows in business premises.

Significant damage to the facades of houses from explosions and fires in the residential complex. Businesses have destruction inside.