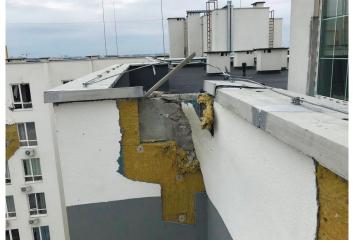

## AFTER THE RASHISTS INVASION

Damaged: roofs, apartment doors and entrance groups, playground, green areas.

Broken windows in apartments and panoramic windows in business premises.

Significant damage to the facades of houses from explosions and fires in the residential complex. Businesses have destruction inside.