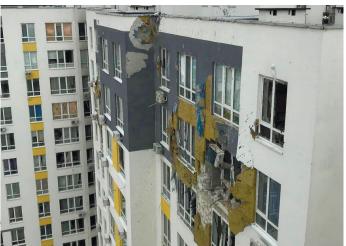

## AFTER THE RASHISTS INVASION

Damaged: roofs, apartment doors and entrance groups, playground, green areas.

Broken windows in apartments and panoramic windows in business premises.

Significant damage to the facades of houses from explosions and fires in the residential complex. Businesses have destruction inside.