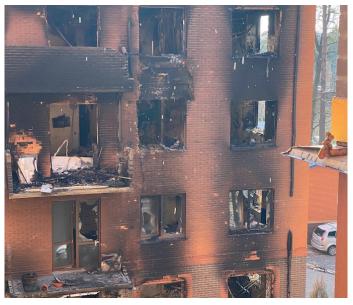

## **AFTER THE RUSSIAN INVASION**

wall cladding is damaged.

The roof with a cover, electricity and lighting systems, sewerage and water supply were destroyed.

The floor slabs and plastering of the internal walls of the building were partially destroyed.

The brickwork of the load-bearing walls and a large part of the partitions are partially damaged.

Window blocks are damaged or destroyed, facade