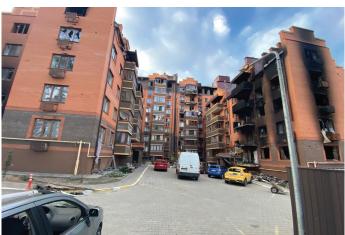

## **AFTER THE RUSSIAN INVASION**

wall cladding is damaged.

The roof with a cover, electricity and lighting systems, sewerage and water supply were destroyed.

The floor slabs and plastering of the internal walls of the building were partially destroyed.

The brickwork of the load-bearing walls and a large part of the partitions are partially damaged.

Window blocks are damaged or destroyed, facade