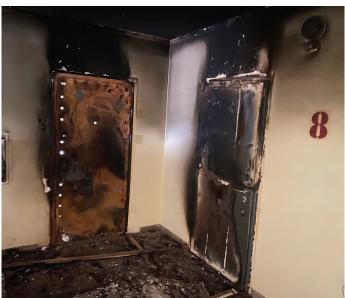

## **AFTER THE RUSSIAN INVASION**

wall cladding is damaged.

The roof with a cover, electricity and lighting systems, sewerage and water supply were destroyed.

The floor slabs and plastering of the internal walls of the building were partially destroyed.

The brickwork of the load-bearing walls and a large part of the partitions are partially damaged.

Window blocks are damaged or destroyed, facade