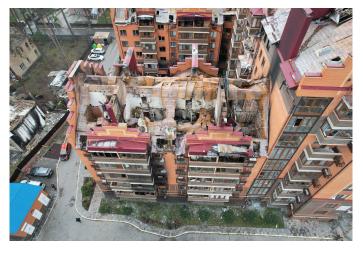

## **AFTER THE RUSSIAN INVASION**

wall cladding is damaged.

The roof with a cover, electricity and lighting systems, sewerage and water supply were destroyed.

The floor slabs and plastering of the internal walls of the building were partially destroyed.

The brickwork of the load-bearing walls and a large part of the partitions are partially damaged.

Window blocks are damaged or destroyed, facade